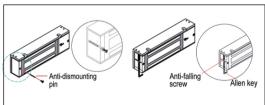

## **Application**

Horizontal or vertical installation

Anti-dismounting and Anti-falling function

Special mounting plate for fast, effot-saving and simple installation

### **Brackets**

door is closed properly and it can be adjusted from 1 to 90 seconds.

Lock Status Sensor

3 4 5 NO C NC

locked & unlocked status with visible LED indicator

EA350

**EA342D** 