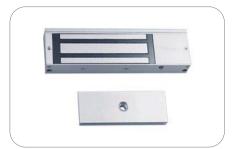

# **DSL6150**

#### **General Feature**

**♦DIMENSIONS**:

Magnet(DSL6150): 286mmLx73mmWx40mmD Magnet(DSL6250): 572mmLx73mmWx40mmD

♦ Armature Plate: 185mmLx61mmWx16mmT

♦Dual Voltage: 12/24VDC

♦ Current Draw: 600mA/12VDC, 300mA/24VDC

♦ Holding Force: about 1500LBS ♦Built-in Voltage Spike Suppressor

♦With Bi-color LED

Anodized aluminum housing

Adjustable mounting plate for easy and appropriate installation

Special finish: Zinc (on the magnet & armature plate)

♦No residual magnetism

♦Timer: 0-90 seconds

♦ Option:

DSL6150: Basic type

DSL6150H: Lock Status Sensor

DSL6150HT: Timer, Lock Status Sensor

DSL6150HT-DS: Timer, Lock Status Sensor and Door Status Sensor

DSL6250: Basic type