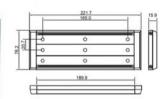

#### **General Feature**

**♦DIMENSIONS**:

Magnet(DSL6150): 286mmLx73mmWx40mmD Magnet(DSL6250): 572mmLx73mmWx40mmD

♦ Armature Plate: 185mmLx61mmWx16mmT

♦Dual Voltage: 12/24VDC

♦ Current Draw: 600mA/12VDC, 300mA/24VDC