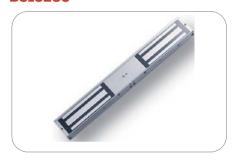

# **DSL6250**

#### **General Feature**

**♦DIMENSIONS**:

Magnet(DSL6150): 286mmLx73mmWx40mmD Magnet(DSL6250): 572mmLx73mmWx40mmD

♦ Armature Plate: 185mmLx61mmWx16mmT

♦Dual Voltage: 12/24VDC

♦ Current Draw: 600mA/12VDC, 300mA/24VDC

DSL6250H: Lock Status Sensor

DSL6250HT: Timer, Lock Status Sensor

DSL6250HT-DS: Timer, Lock Status Sensor and Door Status Sensor