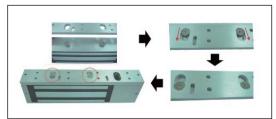

## **Application**

Horizontal or vertical installation

Anti-dismounting and Anti-falling function

Special mounting plate for fast, effot-saving and simple installation

#### **General Feature**

**♦DIMENSIONS**:

Magnet(DSL6150): 286mmLx73mmWx40mmD Magnet(DSL6250): 572mmLx73mmWx40mmD

♦ Armature Plate: 185mmLx61mmWx16mmT

♦Dual Voltage: 12/24VDC

♦ Current Draw: 600mA/12VDC, 300mA/24VDC

♦ Holding Force: about 1500LBS ♦Built-in Voltage Spike Suppressor

♦With Bi-color LED

Anodized aluminum housing

Adjustable mounting plate for easy and appropriate installation

Special finish: Zinc (on the magnet & armature plate)