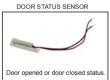

### **Brackets**

door is closed properly and it can be adjusted from 1 to 90 seconds.

Lock Status Sensor

3 4 5 NO C NC

locked & unlocked status with visible LED indicator

EA350

**EA342D** 