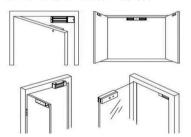

## **Application**

Horizontal or vertical installation

Anti-dismounting and Anti-falling function

Special mounting plate for fast, effot-saving and simple installation