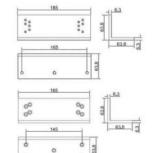

### **Brackets**

door is closed properly and it can be adjusted from 1 to 90 seconds.

Lock Status Sensor

3 4 5 NO C NC

locked & unlocked status with visible LED indicator

EA350

**EA342D** 